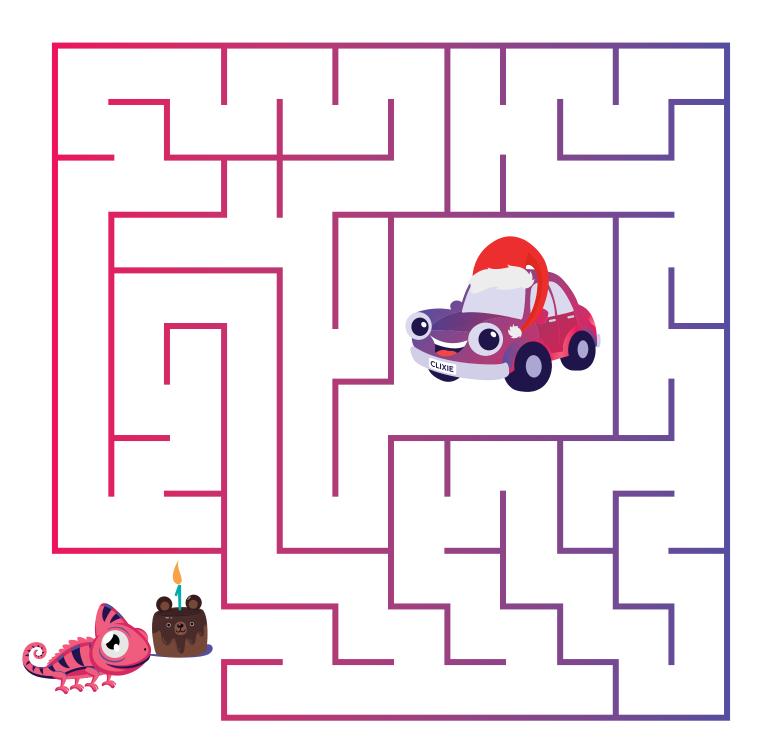

Help Cory to find his friend Clixie and deliver the yummiest birthday cake to her.

° 🕄 °

Cory and Clixie are on holidays! They both want to send a postcard, but there are 5 differences between these two – can you spot them all?