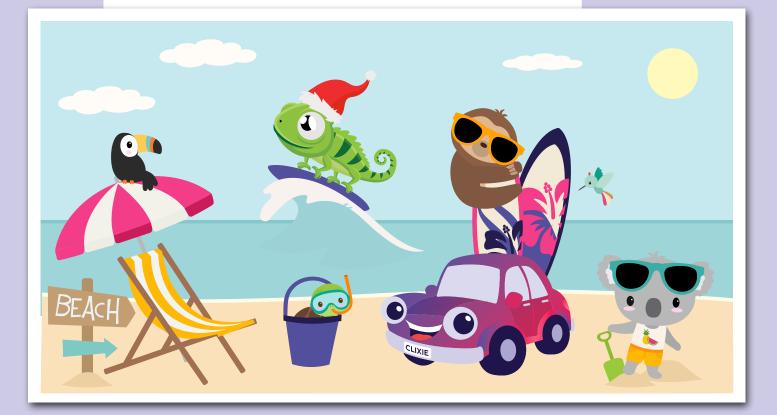

Help Cory to find his friend Clixie and deliver the yummiest birthday cake to her.

° 🕄 °

Cory and Clixie are on holidays! They both want to send a postcard, but there are 5 differences between these two – can you spot them all?