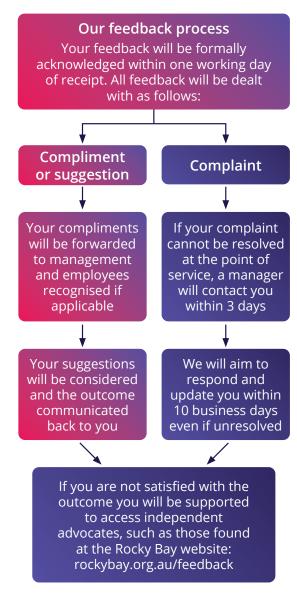

# Our feedback process

Your feedback will be formally acknowledged within one working day of receipt. All feedback will be dealt with as follows:

#### 1st Leg

## Compliment or suggestion

- Your compliments will be forwarded to management and employees recognised if applicable
- Your suggestions will be considered and the outcome communicated back to you

# 2nd Leg

#### **Complaint**

- If your complaint cannot be resolved at the point of service, a manager will contact you within 3 days
- We will aim to respond and update you within 10 business days even if unresolved
- If you are not satisfied with the outcome you will be supported to access independent advocates, such as those found at the Rocky Bay website rockybay.org.au/feedback